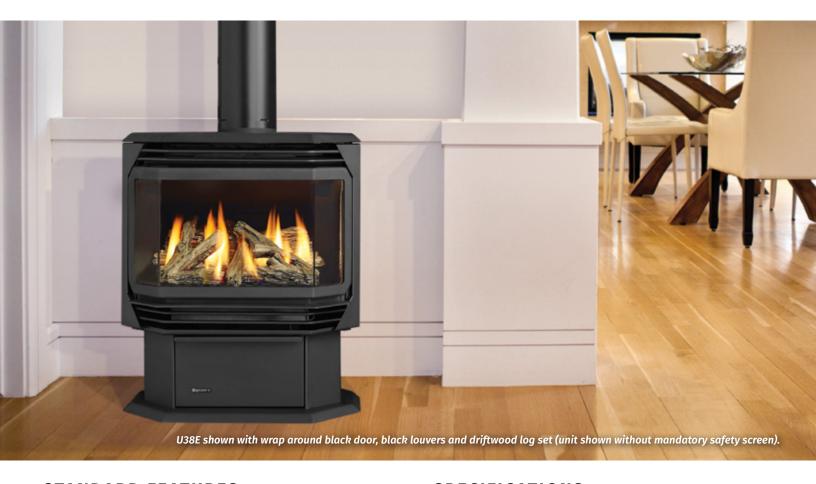

## REGENCY ULTIMATE™ U38E

Medium Gas Stove

## STANDARD FEATURES

- Natural gas
- o Safety screen
- o Flame height adjustment
- Electronic Ignition
- Proflame II Remote Control
- o B-vent
- Black steel pedestal
- o Pedestal side panels
- Variable speed blower
- o 1-piece wrap around door in brushed nickel or black
- Battery back up system keeps the heat on in the event of a power outage

## **OPTIONS**

- o Choose between natural oak or driftwood logs
- Brushed nickel or black louvers
- Wall thermostat
- o BTU reduction kit
- Propane conversion kit

## **SPECIFICATIONS**

| SPECIFICATIONS                 | NATURAL GAS | PROPANE |
|--------------------------------|-------------|---------|
| Input (BTU)                    | 38,000      | 34,000  |
| Turn down to (BTU)             | 26,000      | 27,500  |
| Efficiency (steady state)      | 71.63%      | 71.71%  |
| EnerGuide Rating (Canada only) | 63.94%      | 64.59%  |